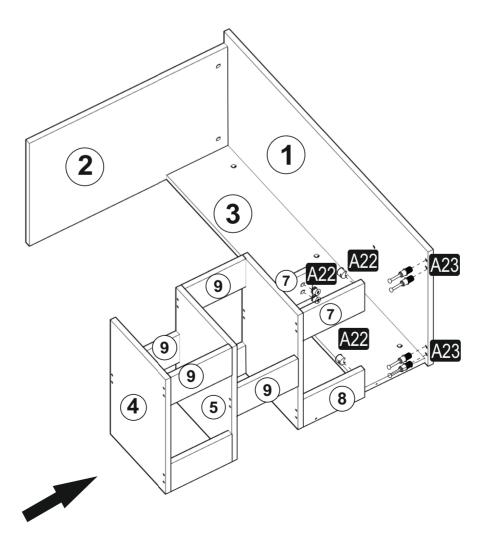

### **ATTENTION!!**

Minifix is the main connection material used in products. Before starting assembly, please check the drawings below.

#### **DARDANOS**

| A23 Minifix M | A22                         | Minifix G18 | A17 4x50 | A06 18 mm  | A10 14mm   |
|---------------|-----------------------------|-------------|----------|------------|------------|
| 8x34 11       | <b>X</b>   <sub>15x14</sub> | 11x         | 42x      | 2.RENK 11x | 1.RENK 38x |
| A10 14n       |                             |             |          |            |            |
| 2.RENK 4      | x                           | 0x          | 0x       | 0x         | 0x         |
|               |                             |             |          |            |            |
| 0             | x                           | 0x          | 0x       | 0x         | 0x         |