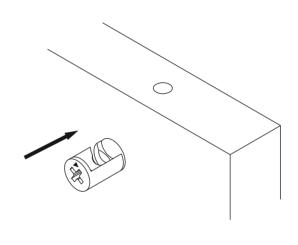

### **ATTENTION!!**

Minifix is the main connection material used in products. Before starting assembly, please check the drawings below.