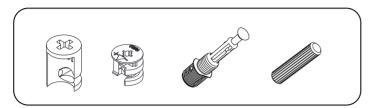

### **ATTENTION!!**

Minifix is the main connection material used in products. Before starting assembly, please check the drawings below.