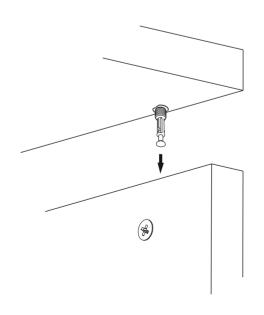

### **ATTENTION!!**

Minifix is the main connection material used in products. Before starting assembly, please check the drawings below.