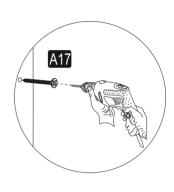

### **ATTENTION!!**

Minifix is the main connection material used in products. Before starting assembly, please check the drawings below.

#### **DARDANOS**

| A23 Minifix M | A22                         | Minifix G18 | A17 4x50 | A06 18 mm  | A10 14mm   |
|---------------|-----------------------------|-------------|----------|------------|------------|
| 8x34 11       | <b>X</b>   <sub>15x14</sub> | 11x         | 42x      | 2.RENK 11x | 1.RENK 38x |
| A10 14n       |                             |             |          |            |            |
| 2.RENK 4      | x                           | 0x          | 0x       | 0x         | 0x         |
|               |                             |             |          |            |            |
| 0             | x                           | 0x          | 0x       | 0x         | 0x         |