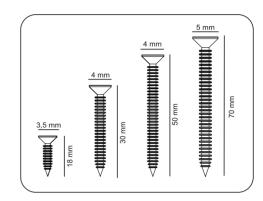

### **ATTENTION!!**

Minifix is the main connection material used in products. Before starting assembly, please check the drawings below.