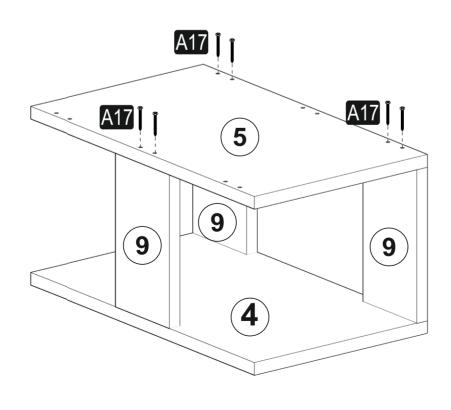

#### **DARDANOS**

| A23 Minifix M | A22                         | Minifix G18 | A17 4x50 | A06 18 mm  | A10 14mm   |
|---------------|-----------------------------|-------------|----------|------------|------------|
| 8x34 11       | <b>X</b>   <sub>15x14</sub> | 11x         | 42x      | 2.RENK 11x | 1.RENK 38x |
| A10 14n       |                             |             |          |            |            |
| 2.RENK 4      | x                           | 0x          | 0x       | 0x         | 0x         |
|               |                             |             |          |            |            |
| 0             | x                           | 0x          | 0x       | 0x         | 0x         |