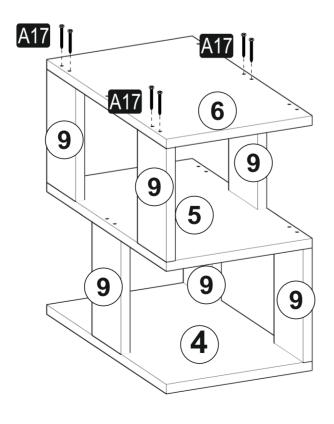

### **ATTENTION!!**

Minifix is the main connection material used in products. Before starting assembly, please check the drawings below.

#### **DARDANOS**

| A23 Minifix M | A22                         | Minifix G18 | A17 4x50 | A06 18 mm  | A10 14mm   |
|---------------|-----------------------------|-------------|----------|------------|------------|
| 8x34 11       | <b>X</b>   <sub>15x14</sub> | 11x         | 42x      | 2.RENK 11x | 1.RENK 38x |
| A10 14n       |                             |             |          |            |            |
| 2.RENK 4      | x                           | 0x          | 0x       | 0x         | 0x         |
|               |                             |             |          |            |            |
| 0             | x                           | 0x          | 0x       | 0x         | 0x         |