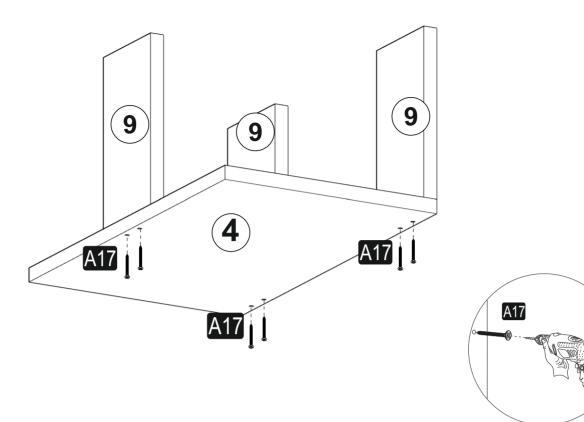

#### **DARDANOS**

| A23 Minifix M | A22                         | Minifix G18 | A17 4x50 | A06 18 mm  | A10 14mm   |
|---------------|-----------------------------|-------------|----------|------------|------------|
| 8x34 11       | <b>X</b>   <sub>15x14</sub> | 11x         | 42x      | 2.RENK 11x | 1.RENK 38x |
| A10 14n       |                             |             |          |            |            |
| 2.RENK 4      | x                           | 0x          | 0x       | 0x         | 0x         |
|               |                             |             |          |            |            |
| 0             | x                           | 0x          | 0x       | 0x         | 0x         |