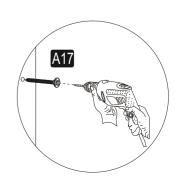

### **ATTENTION!!**

Minifix is the main connection material used in products. Before starting assembly, please check the drawings below.

#### **DARDANOS**

| A23 Minifix M | A22                         | Minifix G18 | A17 4x50 | A06 18 mm  | A10 14mm   |
|---------------|-----------------------------|-------------|----------|------------|------------|
| 8x34 11       | <b>X</b>   <sub>15x14</sub> | 11x         | 42x      | 2.RENK 11x | 1.RENK 38x |
| A10 14n       |                             |             |          |            |            |
| 2.RENK 4      | x                           | 0x          | 0x       | 0x         | 0x         |
|               |                             |             |          |            |            |
| 0             | x                           | 0x          | 0x       | 0x         | 0x         |