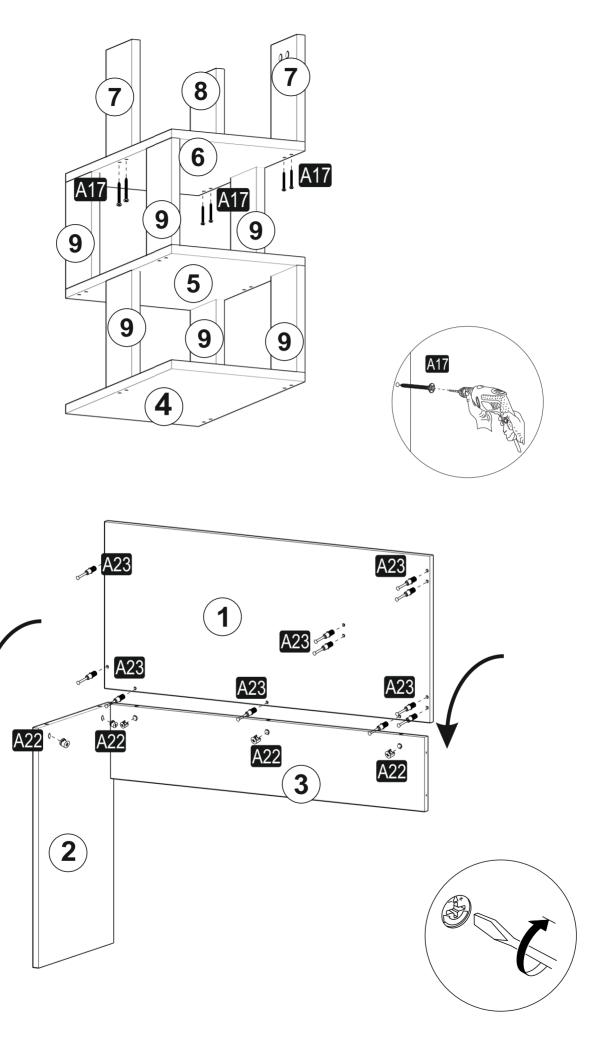

### **ATTENTION!!**

Minifix is the main connection material used in products. Before starting assembly, please check the drawings below.

#### **DARDANOS**

| A23 Minifix M | A22                         | Minifix G18 | A17 4x50 | A06 18 mm  | A10 14mm   |
|---------------|-----------------------------|-------------|----------|------------|------------|
| 8x34 11       | <b>X</b>   <sub>15x14</sub> | 11x         | 42x      | 2.RENK 11x | 1.RENK 38x |
| A10 14n       |                             |             |          |            |            |
| 2.RENK 4      | x                           | 0x          | 0x       | 0x         | 0x         |
|               |                             |             |          |            |            |
| 0             | x                           | 0x          | 0x       | 0x         | 0x         |