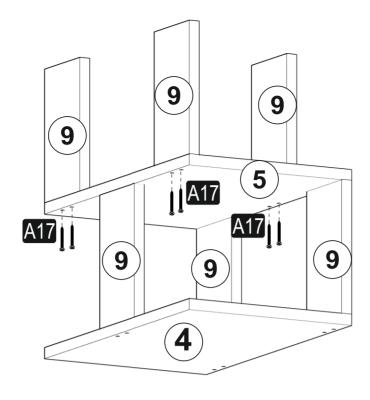

### **ATTENTION!!**

Minifix is the main connection material used in products. Before starting assembly, please check the drawings below.

#### **DARDANOS**

| A23 Minifix M | A22                         | Minifix G18 | A17 4x50 | A06 18 mm  | A10 14mm   |
|---------------|-----------------------------|-------------|----------|------------|------------|
| 8x34 11       | <b>X</b>   <sub>15x14</sub> | 11x         | 42x      | 2.RENK 11x | 1.RENK 38x |
| A10 14n       |                             |             |          |            |            |
| 2.RENK 4      | x                           | 0x          | 0x       | 0x         | 0x         |
|               |                             |             |          |            |            |
| 0             | x                           | 0x          | 0x       | 0x         | 0x         |