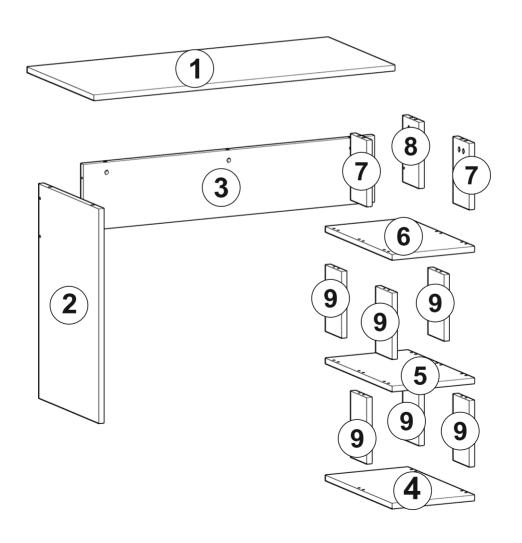

check the drawings below.













#### **ACCESSORY LIST**

#### **DARDANOS**

| A23 Minifix M | A22                         | Minifix G18 | A17 4x50 | A06 18 mm  | A10 14mm   |
|---------------|-----------------------------|-------------|----------|------------|------------|
| 8x34 11       | <b>X</b>   <sub>15x14</sub> | 11x         | 42x      | 2.RENK 11x | 1.RENK 38x |
| A10 14n       |                             |             |          |            |            |
| 2.RENK 4      | x                           | 0x          | 0x       | 0x         | 0x         |
|               |                             |             |          |            |            |
| 0             | x                           | 0x          | 0x       | 0x         | 0x         |

#### **GENERAL VIEW**