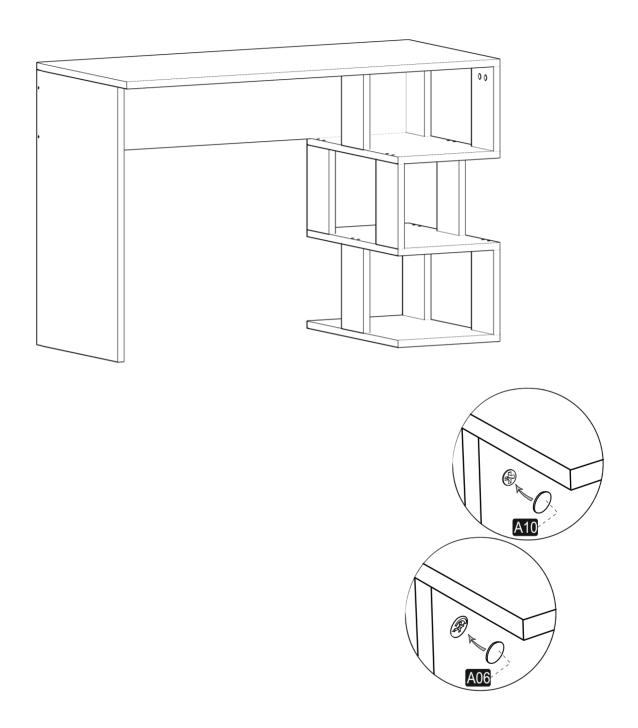

#### **ACCESSORY LIST**

#### **DARDANOS**

| A23 Minifix M | A22                         | Minifix G18 | A17 4x50 | A06 18 mm  | A10 14mm   |
|---------------|-----------------------------|-------------|----------|------------|------------|
| 8x34 11       | <b>X</b>   <sub>15x14</sub> | 11x         | 42x      | 2.RENK 11x | 1.RENK 38x |
| A10 14n       |                             |             |          |            |            |
| 2.RENK 4      | x                           | 0x          | 0x       | 0x         | 0x         |
|               |                             |             |          |            |            |
| 0             | x                           | 0x          | 0x       | 0x         | 0x         |

#### **GENERAL VIEW**