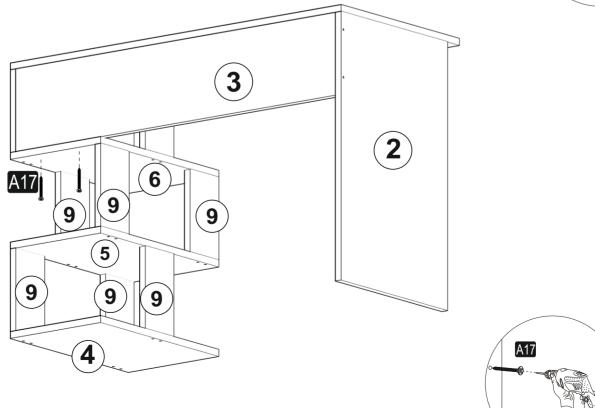

### **ATTENTION!!**

Minifix is the main connection material used in products. Before starting assembly, please check the drawings below.

#### **ACCESSORY LIST**

#### **DARDANOS**

| A23 Minifix M | A22                         | Minifix G18 | A17 4x50 | A06 18 mm  | A10 14mm   |
|---------------|-----------------------------|-------------|----------|------------|------------|
| 8x34 11       | <b>X</b>   <sub>15x14</sub> | 11x         | 42x      | 2.RENK 11x | 1.RENK 38x |
| A10 14n       |                             |             |          |            |            |
| 2.RENK 4      | x                           | 0x          | 0x       | 0x         | 0x         |
|               |                             |             |          |            |            |
| 0             | x                           | 0x          | 0x       | 0x         | 0x         |