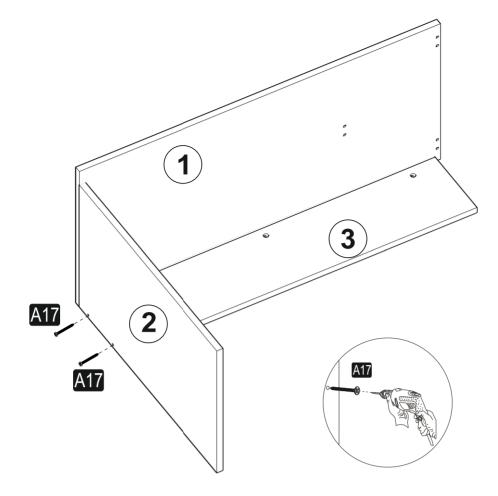

### **ATTENTION!!**

Minifix is the main connection material used in products. Before starting assembly, please check the drawings below.

#### **DARDANOS**

| A23 Minifix M | A22                         | Minifix G18 | A17 4x50 | A06 18 mm  | A10 14mm   |
|---------------|-----------------------------|-------------|----------|------------|------------|
| 8x34 11       | <b>X</b>   <sub>15x14</sub> | 11x         | 42x      | 2.RENK 11x | 1.RENK 38x |
| A10 14n       |                             |             |          |            |            |
| 2.RENK 4      | x                           | 0x          | 0x       | 0x         | 0x         |
|               |                             |             |          |            |            |
| 0             | x                           | 0x          | 0x       | 0x         | 0x         |