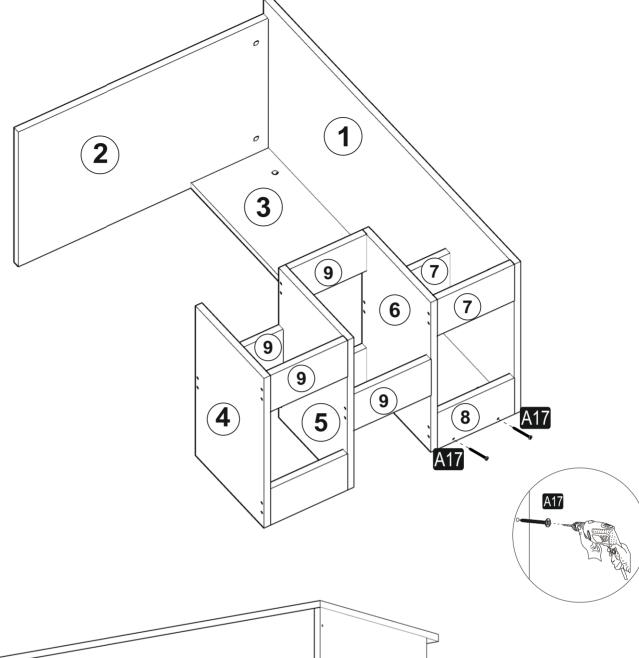

### **ATTENTION!!**

Minifix is the main connection material used in products. Before starting assembly, please check the drawings below.

#### **ACCESSORY LIST**

#### **DARDANOS**

| A23 Minifix M | A22                         | Minifix G18 | A17 4x50 | A06 18 mm  | A10 14mm   |
|---------------|-----------------------------|-------------|----------|------------|------------|
| 8x34 11       | <b>X</b>   <sub>15x14</sub> | 11x         | 42x      | 2.RENK 11x | 1.RENK 38x |
| A10 14n       |                             |             |          |            |            |
| 2.RENK 4      | x                           | 0x          | 0x       | 0x         | 0x         |
|               |                             |             |          |            |            |
| 0             | x                           | 0x          | 0x       | 0x         | 0x         |