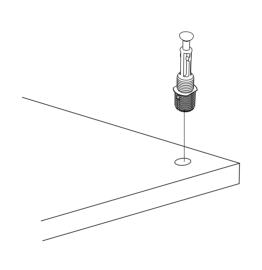

### **ATTENTION!!**

Minifix is the main connection material used in products. Before starting assembly, please check the drawings below.